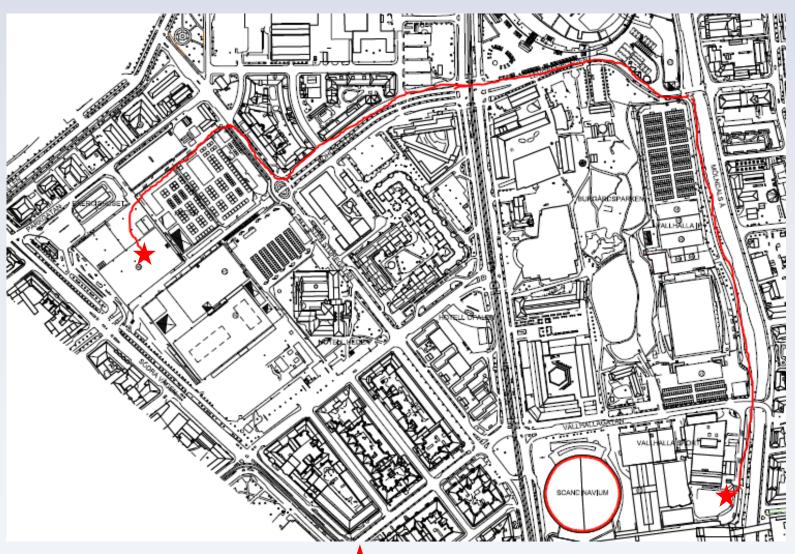

/egOOcQLUVIU

www.facebook/gothenburg2017

## WELCOME TO GOTHENBURG 2017!





#### **FACTS AND FIGURES**

- 4 disciplines
- 300 of the world's best riders and drivers
- 600 horses
- 30 countries represented
- 27 000 spectator capacity at Ullevi Stadium. Daily
- Events and competitions at Heden Village every day. Open to all, no ticket required
- More then 1000 volunteers

## **ULLEVI STADIUM – JUMPING & DRESSAGE**



# HEDEN - PARA-EQUESTRIAN DRESSAGE, DRIVING & TRADE FAIR

- Championship in Para-Equestrian Dressage and Driving.
- Exhibition area
   (120- 150 exhibitors)
- Shows
- Restaurant area
- Free entrance









# HEDEN - PARA-EQUESTRIAN DRESSAGE & DRIVING



# SLOTTSSKOGEN CITY PARK - DRIVING MARATHON



### **SLOTTSSKOGEN CITY PARK OVERVIEW**





### STABLE AND TRAINING AREA





# TIME TABLE – PARA EQUESTRIAN DRESSAGE & DRIVING

|             | Lör 18/8   | Sön 20/8 |            | Monday 21/8 |            | Tuesday 22/8 |            | Wednesday 23/8 |            | Thursday 24/8 | Friday 25/8 | Saturday 26/8            | Sunday 27/8 |
|-------------|------------|----------|------------|-------------|------------|--------------|------------|----------------|------------|---------------|-------------|--------------------------|-------------|
| Time        | Heden 2    | Heden 1  | Heden 2    | Heden 1     | Heden 2    | Heden 1      | Heden 2    | Heden 1        | Heden 2    | Heden         | Heden       | Heden                    | Heden       |
| 09.00-09.30 |            |          |            |             |            |              |            |