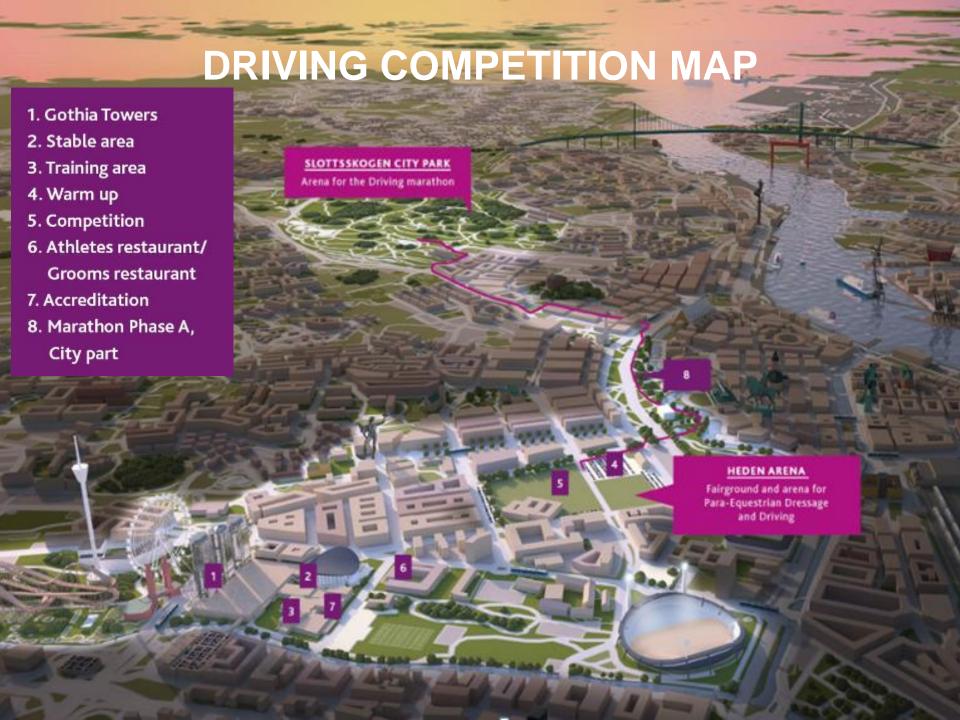

# HEDEN - PARA-EQUESTRIAN DRESSAGE, DRIVING & TRADE FAIR

- Championship in Para-Equestrian Dressage and Driving.
- Exhibition area
   (120- 150 exhibitors)
- Shows
- Restaurant area
- Free entrance

# HEDEN - PARA-EQUESTRIAN DRESSAGE & DRIVING