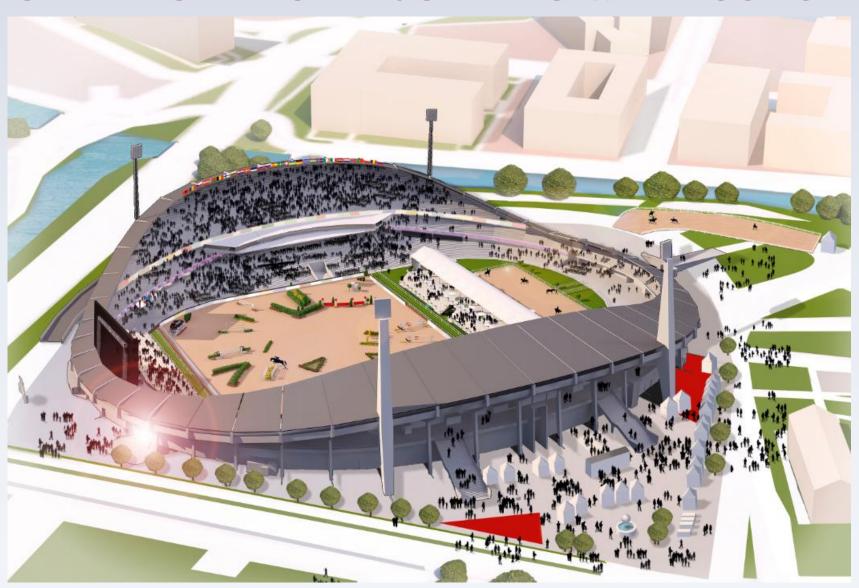

LONGINES FEI EUROPEAN CHAMPIONSHIPS GOTHENBURG 2017



https://youtu.be/egOOcQLUVIU

www.facebook/gothenburg2017

## WELCOME TO GOTHENBURG 2017!





#### **FACTS AND FIGURES**

- 4 disciplines
- 300 of the world's best riders and drivers
- 600 horses
- 30 countries represented
- 27 000 spectator capacity at Ullevi Stadium. Daily
- Events and competitions at Heden Village every day. Open to all, no ticket required
- More then 1000 volunteers

## **ULLEVI STADIUM – JUMPING & DRESSAGE**



# HEDEN - PARA-EQUESTRIAN DRESSAGE, DRIVING & TRADE FAIR

- Championship in Para-Equestrian Dressage and Driving.
- Exhibition area
   (120- 150 exhibitors)
- Shows
- Restaurant area
- Free entrance









# HEDEN - PARA-EQUESTRIAN DRESSAGE & DRIVING



# SLOTTSSKOGEN CITY PARK - DRIVING MARATHON



### **SLOTTSSKOGEN CITY PARK OVERVIEW**





### STABLE AND TRAINING AREA





# TIME TABLE – PARA EQUESTRIAN DRESSAGE & DRIVING

|             | Lör 18/8   | Sön 20/8 |            | Monday 21/8 |            | Tuesday 22/8 |            | Wednesday 23/8 |            | Thursday 24/8 | Friday 25/8 | Saturday 26/8            | Sunday 27/8 |
|-------------|------------|----------|------------|-------------|------------|--------------|------------|----------------|------------|---------------|---