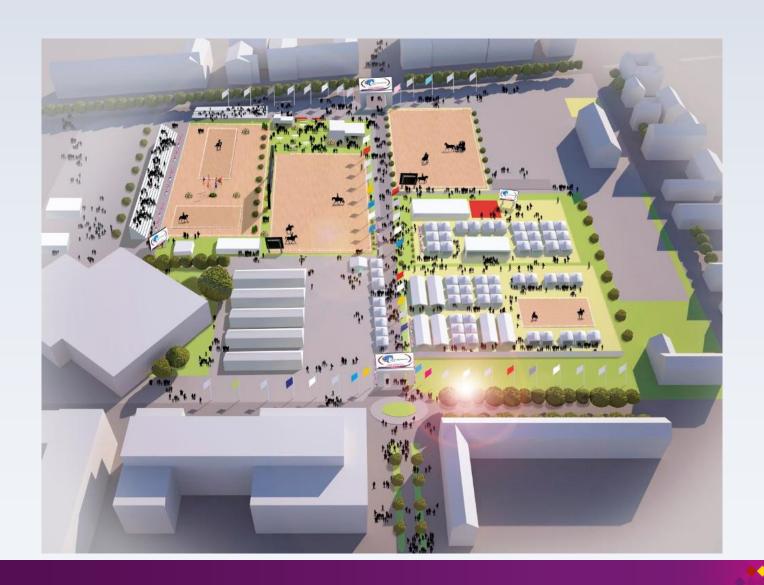

# HEDEN - PARA-EQUESTRIAN DRESSAGE, DRIVING & TRADE FAIR

- Championship in Para-Equestrian Dressage and Driving.
- Exhibition area
   (120- 150 exhibitors)
- Shows
- Restaurant area
- Free entrance

### **SLOTTSSKOGEN CITY PARK OVERVIEW**

### STABLE AND TRAINING AREA