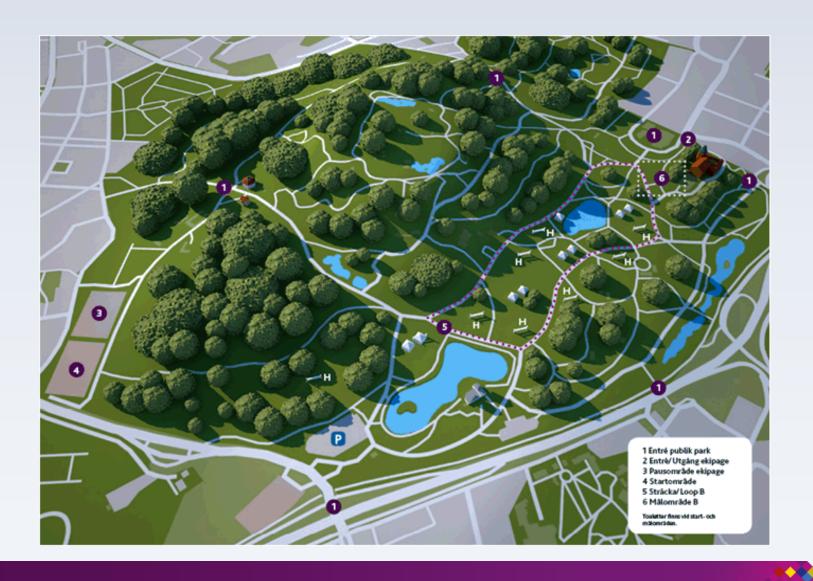

OTHENBURG 2017



https://youtu.be/egOOcQLUVIU

www.facebook/gothenburg2017

## WELCOME TO GOTHENBURG 2017!





#### **FACTS AND FIGURES**

- 4 disciplines
- 300 of the world's best riders and drivers
- 600 horses
- 30 countries represented
- 27 000 spectator capacity at Ullevi Stadium. Daily
- Events and competitions at Heden Village every day. Open to all, no ticket required
- More then 1000 volunteers

## **ULLEVI STADIUM – JUMPING & DRESSAGE**



# HEDEN - PARA-EQUESTRIAN DRESSAGE, DRIVING & TRADE FAIR

- Championship in Para-Equestrian Dressage and Driving.
- Exhibition area
   (120- 150 exhibitors)
- Shows
- Restaurant area
- Free entrance









# HEDEN - PARA-EQUESTRIAN DRESSAGE & DRIVING



# SLOTTSSKOGEN CITY PARK - DRIVING MARATHON



### **SLOTTSSKOGEN CITY PARK OVERVIEW**





### STABLE AND TRAINING AREA





# TIME TABLE – PARA EQUESTRIAN DRESSAGE & DRIVING

|             | Lör 18/8   | Sön 20/8 |            | Monday 21/8 |            | Tuesday 22/8 |            | Wednesday 23/8 |            | Thursday 24/8 | Friday 25/8 | Saturday 26/8            | Sunday 27/8 |
|-------------|------------|----------|------------|-------------|------------|--------------|------------|----------------|------------|---------------|-------------|--------------------------|-------------|
| Time        | Heden 2    | Heden 1  | Heden 2    | Heden 1     | Heden 2    | Heden 1      | Heden 2    | Heden 1        | Heden 2    | Heden         | Heden       | Heden                    | Heden       |
| 09.00-09.30 |            |          |            |             |            |